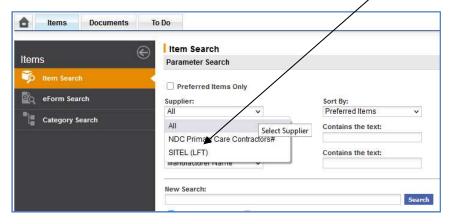

#### **ORDERING PPE**

**To find PPE items** available to order, go to "Items" tab and then select NDC Primary Care Contractor in the Supplier drop-down box. Now click on Search

Depending on your access you will see the number of items to choose from in the catalogue.

### **ORDERING LATERAL FLOW TESTS (LFT'S)**

A separate order must be placed for LFT's as they are supplied and delivered by a different supplier.

Follow the procedure above, but select the other supplier – SITEL – and then click on Search.