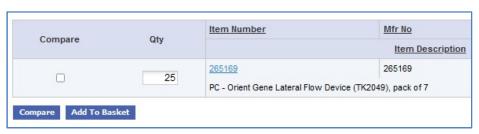

The only option you will see to order is "PC – Orient Gene Lateral Flow Device pack of 7".

Select the number required and click on "Add to basket", then follow the procedure, as above, to submit the order. These LFT orders will be delivered within 14 days of ordering and your order can be placed at any time.