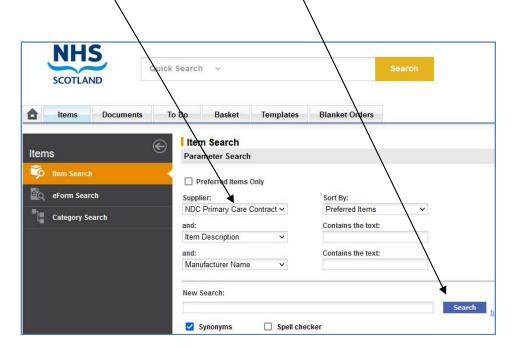

#### **ORDERING PPE**

**To find PPE items** available to order, go to "Items" tab and then select NDC Primary Care Contractor in the Supplier drop-down box. Now click on Search

Depending on your access you will see the number of items to choose from in the catalogue.