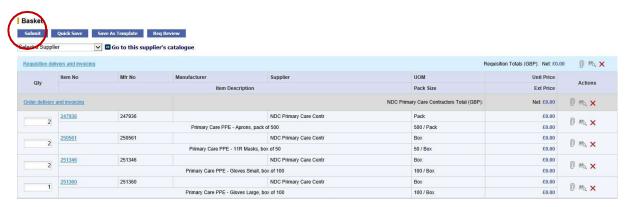

#### **ORDERING PPE**

**To find PPE items** available to order, go to "Items" tab and then select NDC Primary Care Contractor in the Supplier drop-down box. Now click on Search

Depending on your access you will see the number of items to choose from in the catalogue.

The full catalogue of items is displayed below.

Enter the quantities that you require in the box to the left and click on add to basket.

Check the order and, if you have selected everything you require, you can now click submit and your order will be transferred to NDC for processing and shipment.

Once your order has been submitted successfully you will receive an email confirmation. The email will be sent to your clinical email address. Please check the junk folder if no emails received.

Please refer to your Order/Delivery Schedule for last order dates and delivery dates (this was emailed to all Primary Care Contractors on 12<sup>th</sup> January 2022 – please check your inbox.