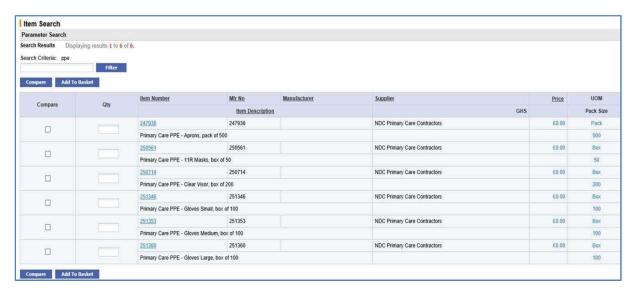

The full catalogue of items is displayed below.

Enter the quantities that you require in the box to the left and click on add to basket.

Check the order and, if you have selected everything you require, you can now click submit and your order will be transferred to NDC for processing and shipment.