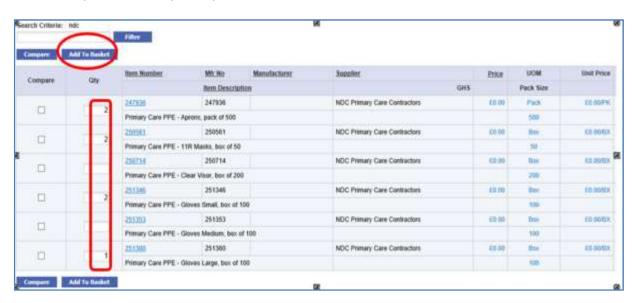

The full catalogue of items is displayed below.

Enter the quantities that you require in the box to the left and click on add to basket.

Check the order and, if you have selected everything you require, you can now click submit and your order will be transferred to NDC for processing and shipment.